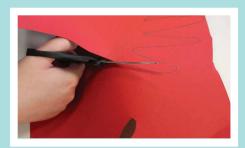

## Instructions

\*

- 1. Get some reindeer coloured card, and measure the circumference of your head (if you don't have measuring tape, just use the card). Cut the card so it fits around your head. Leave 3cm spare to glue the hat together. Make the height between 10–15cm (enough for Rudolph's face!).
- 2. Glue or staple the ends of the card together, making a tube shape. That's Rudolph's face.
- 3. On another piece of coloured card (a nice Christmassy red looks good), draw around your hands and cut out the shapes. Stick these to each side of the tube to make antlers.
- Decorate Rudolph's face add googly eyes, a bobble nose (red of course) and draw the mouth.