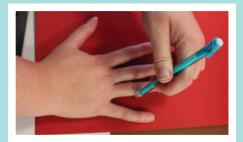

## Instructions

\*

- 1. Get some reindeer coloured card, and measure the circumference of your head (if you don't have measuring tape, just use the card). Cut the card so it fits around your head. Leave 3cm spare to glue the hat together. Make the height between 10–15cm (enough for Rudolph's face!).
- 2. Glue or staple the ends of the card together, making a tube shape. That's Rudolph's face.
- 3. On another piece of coloured card (a nice Christmassy red looks good), draw around your hands and cut out the shapes. Stick these to each side of the tube to make antlers.
- Decorate Rudolph's face add googly eyes, a bobble nose (red of course) and draw the mouth.