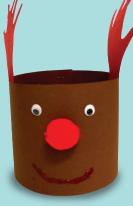

## Instructions

\*

- 1. Get some reindeer coloured card, and measure the circumference of your head (if you don't have measuring tape, just use the card). Cut the card so it fits around your head. Leave 3cm spare to glue the hat together. Make the height between 10–15cm (enough for Rudolph's face!).
- 2. Glue or staple the ends of the card together, making a tube shape. That's Rudolph's face.
- 3. On another piece of coloured card (a nice Christmassy red looks good), draw around your hands and cut out the shapes. Stick these to each side of the tube to make antlers.
- Decorate Rudolph's face add googly eyes, a bobble nose (red of course) and draw the mouth.