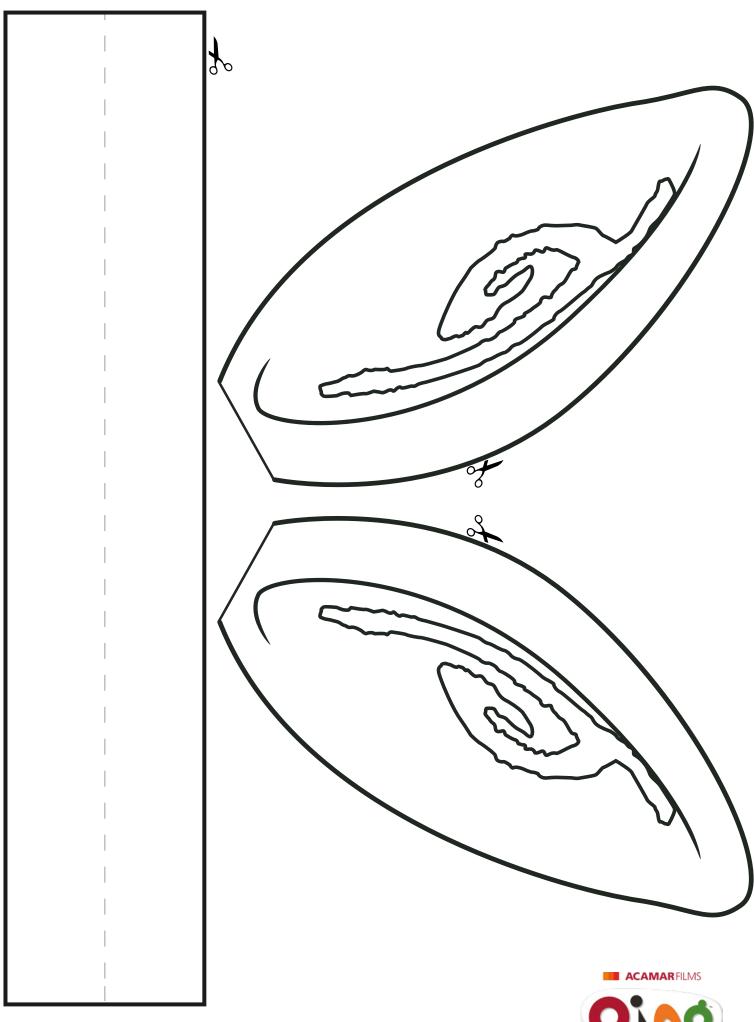

Bing's cut out ears

## **Instructions**

- Use the strip on the second page to cut out two headband pieces and stick the two ends together to form a long strip. Measure your Bingster's head for fit and then stick the two remaining ends together.
- Now, time to cut out and decorate your ears any way you like! You may wish to stick them on some card first, a cereal box will work well.
- Allow time for any glue, glitter or paint you may have used to dry.
- Stick the decorated ears on to the headband in desired position and then...