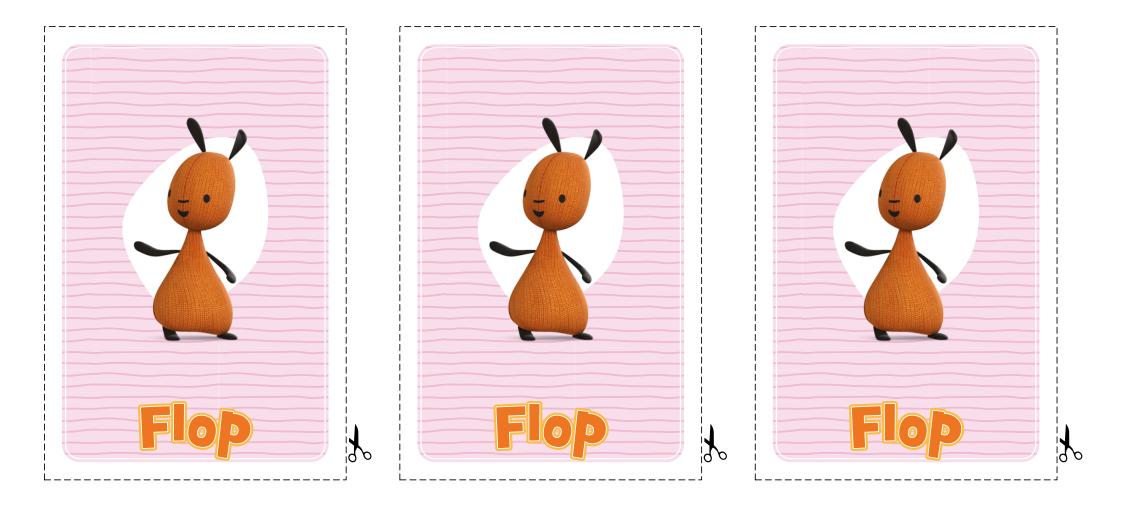

## **Play Bing snap!**

## How to play:

- Get an adult to help you cut out the Bing cards
- You need at least 2 friends to play
- Hand out the cards between everyone, but don't look at them
- Take it in turns to place a card down
- When the cards match, everybody shouts 'snap'. The person who says 'snap' first wins the whole pile of cards
- Whoever has the most cards at the end is the winner!