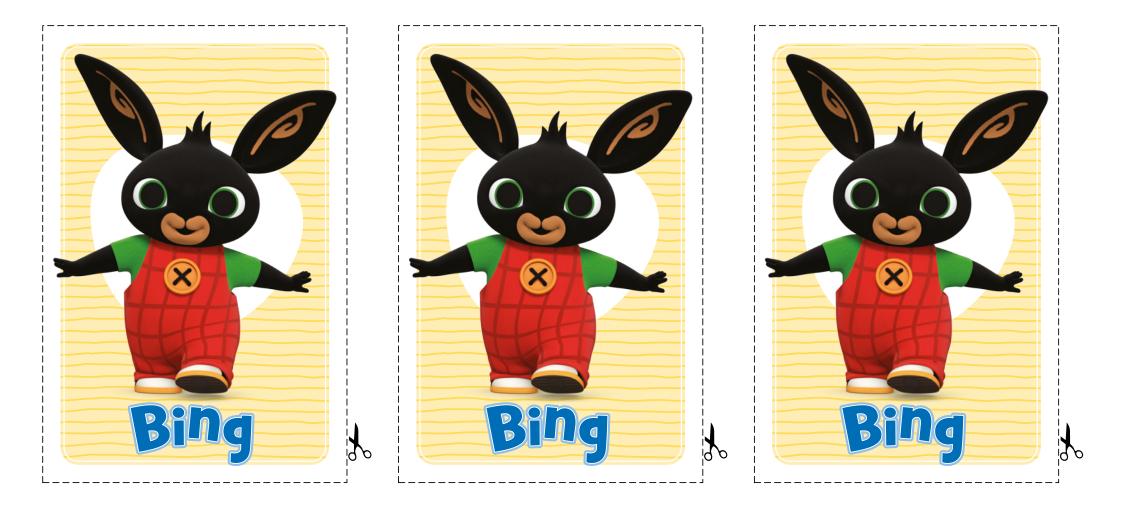

## **Play Bing snap!**

## How to play:

- Get an adult to help you cut out the Bing cards
- You need at least 2 friends to play
- Hand out the cards between everyone, but don't look at them
- Take it in turns to place a card down
- When the cards match, everybody shouts 'snap'. The person who says 'snap' first wins the whole pile of cards
- Whoever has the most cards at the end is the winner!