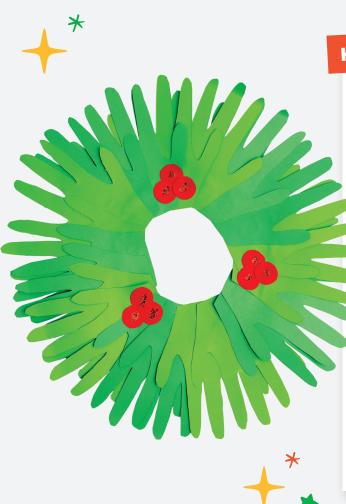

# **Handy wreath**

# What you'll need:

- Pencil
- Scissors
- Green and red card
- Glue and sticky tape
- · Red eco-glitter
- Ribbon

### Instructions:

- **1.** Ask everyone in the class to draw around their hand on green card and cut it out.
- **2.** Arrange all the hands in a circle shape, glue or tape them together.
- **3.** Cut out some circles from the red card and decorate with eco-glitter. Stick these on too.
- **4.** Loop round some ribbon and tie a bow. Your wreath is ready!