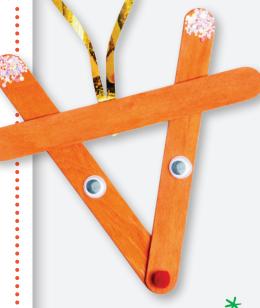

# Lolly stick decorations

## What you'll need:

- Lolly sticks
- Paint
- Ribbon or string
- Coloured paper, eco-glitter, stickon gems, sequins, pipecleaners or anything you want to decorate with
- Glue

# **Instructions:**

- **1.** Glue together lolly sticks to make a star, reindeer, or a triangle tree shape.
- **2.** Once the glue is set, paint your lolly stick frame.
- 3. Decorate with whatever you like such as glitter or gems for stars and snowflakes, or wrap round pipecleaners to look like tinsel and add a paper star and trunk for a tree.
- **4.** Tie or glue on a loop of ribbon or string to hang from.