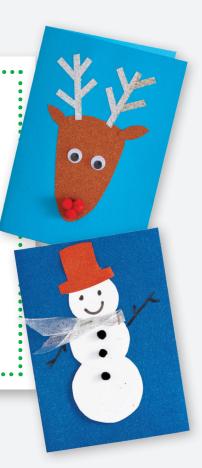

# **Sparkly Christmas cards**

# What you'll need:

- · Sparkly card
- White and coloured card
- Scissors
- Glue
- Felt tips
- Googly eyes
- Decorations such as eco-glitter, ribbon, pom poms, stick-on gems, sequins or buttons

# **Instructions:**

- 1. Cut out whatever shapes you need to make your sparkly Christmas card it could be a reindeer, snowman or santa. Glue or tape them on to the front of your card.
- **2.** Give your creation some features, like googly eyes or a pom pom nose.
- **3.** To finish, decorate with whatever you like.