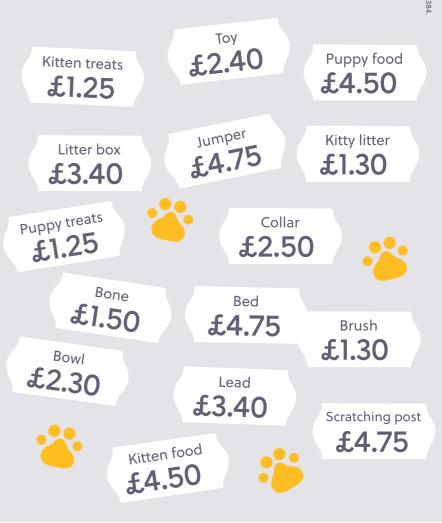

Be sure to get everything on the list for your pet. You may add more items if you wish, but don't spend more than £20.

## SHOPPING LIST

| ltem                       | Price |
|----------------------------|-------|
| Food                       |       |
| Bowl                       |       |
| Collar                     |       |
| Lead (puppy only)          |       |
| Brush (puppy only)         |       |
| Litter box (kitten only)   |       |
| Kitty litter (kitten only) |       |
| SUBTOTAL                   |       |
| TOTAL                      |       |

If your total is more than £20, make changes to your items. Subtract an item that costs too much. Then find the total again.

ohenry