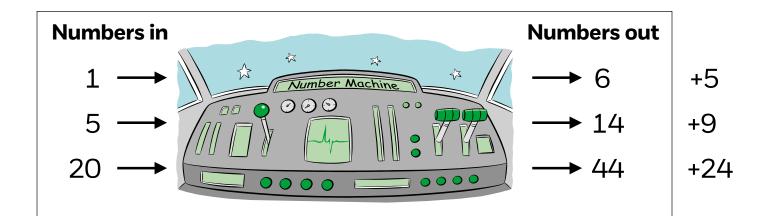

### **Activity:**

Nima made up a number machine that changes numbers.

1. Can you work out how Nima's machine works?

#### **Answers:**

Rule: double the number in and add 4.

- 1. 1 + 1 = 2 then add 4 = 6
- 2. 5 + 5 = 10 then add 4 = 14
- 3. 20 + 20 = 40 then add 4 = 44

Find out more about Numicon at: oxfordprimary.co.uk/numicon