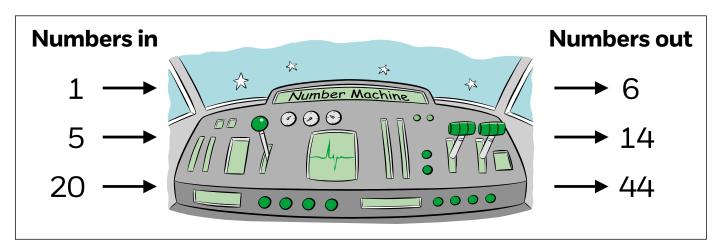

### **Activity:**

Nima made up a number machine that changes numbers.

1. Can you work out how Nima's machine works?

#### **Answers:**

Rule: double the number in and add 4.

- 1. 1 + 1 = 2 then add 4 = 6
- 2. 5 + 5 = 10 then add 4 = 14
- 3. 20 + 20 = 40 then add 4 = 44

Find out more about Numicon at: oxfordprimary.co.uk/numicon