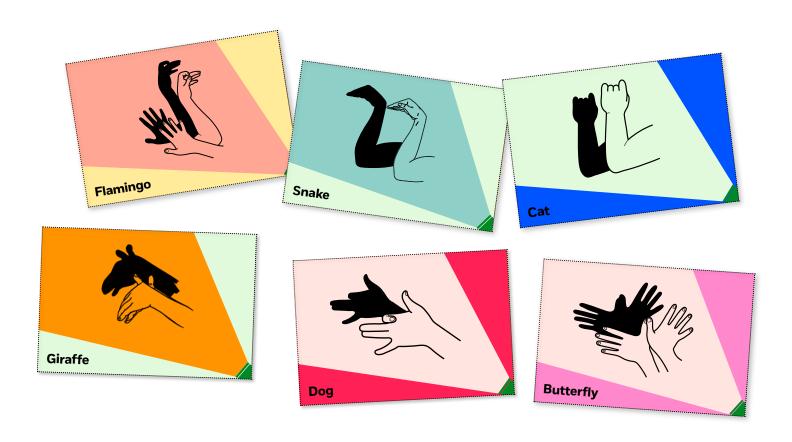

## Shadow puppets at home

## **Guidance for parents**

As part of the NSPCC's Yoga Zoo challenge — 'Yoga Dog's night-time adventure' — we'll be making shadow puppets with the children.

You can use the shadow puppet flashcards to practice making the animals as a calming activity before bed or naptime.

## What you need:

- Our Yoga Zoo shadow puppet flashcards.
- · Your hands.
- A torch.